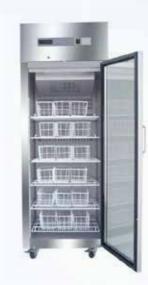

#### Refrigerator & Freezer

- -150 degree Ultra-Low Temperature Freezer
- -86 Degree Chest Ultra-Low Temperature Freezer
- -60 degree Chest medical deep freezer
- -40 degree Lab&Medical Deep Freezer
- -25 degree Chest Low Temperature Freezer
- 2-8 degree Pharmaceutical &Lab Refrigerator
- 4 Degree Blood Bank Refrigerator
- 20-24 degree Blood Platelet Incubator