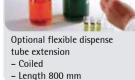

- Dispensing directly from the supply bottle
- Fully autoclavable at 121°C, 2 bar, 20 minutes
- Accuracy of delivery within  $\pm 0.5\%$
- Chemically resistant fluid pathway
- Anti-drip closure cap included
- Easy-to-use volume adjustment for reproducible dispensings
- Easy to dismantle for cleaning and maintenance
- Wide range of adapters included to fit the most common bottle sizes
- Optional flexible dispense tube extension (max length 800 mm) with safety handle enables fast and precise dispensing even into narrow tubes
- Each unit is supplied with performance certificate and tested according to ISO 8655

Bubble free dispensing

Anti-drip tap valve

Set of adaptors available

Optional dispense tube extension - Allows fast and safe dispensing into narrow tubes