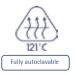

Borosilicate glass barrel protected with a transparent polypropylene sleeve

Anti-drip closure cap

Wide range of bottle adapters included

Th

The Prospenser bottle-top dispenser delivers safe and precise liquid dispensing, including of strong acids, bases and solvents. Special features include an easy-to-adjust calibration mechanism and precision valve for enhanced accuracy and usability.

Prospenser

- Chemically resistant fluid pathway
- Anti-drip precision valve mechanism ensures easy priming and minimum waste with no leakage back into the reservoir
- Easy-to-use volume adjustment for reproducible dispensing
- Unlike other bottle-top dispensers, Prospenser's glass barrel can be disassembled from the pedestal for thorough cleaning
- Wide range of adapters included to fit the most common bottle sizes
- Optional dispense tube extension allows fast and safe dispensing even into narrow tubes
- Manufactured to ISO9002 standards, each unit is supplied with an individual calibration certificate